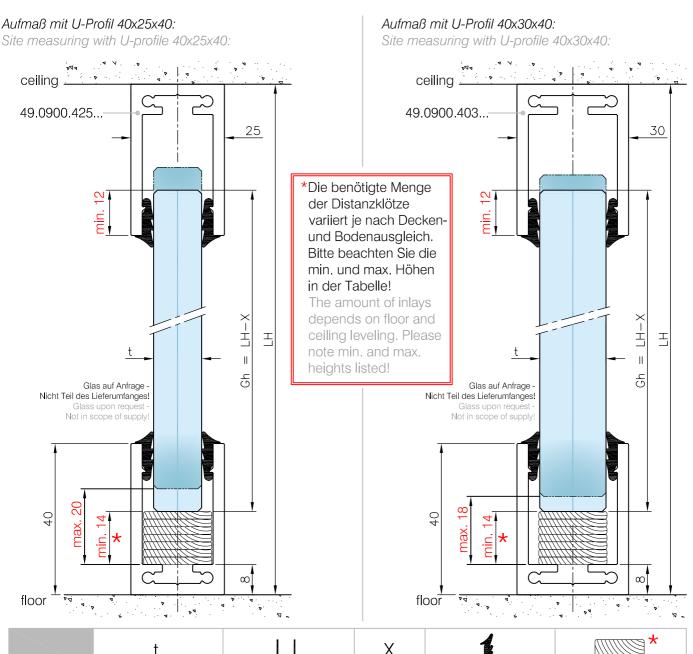

## Trennwand System - 4102

Installation and site measurement for the

|  | t               | Ш           | X  |                | *              |
|--|-----------------|-------------|----|----------------|----------------|
|  | 12 - 12,76mm    | 49.0900.425 | 50 | 19.7030.010.00 | 48.5680.182.00 |
|  |                 | 49.8925.425 |    |                |                |
|  | 16,76 - 17,52mm | 49.0900.403 | 50 | 19.7030.010.00 | 48.5680.182.00 |
|  |                 | 49.8925.403 |    |                |                |