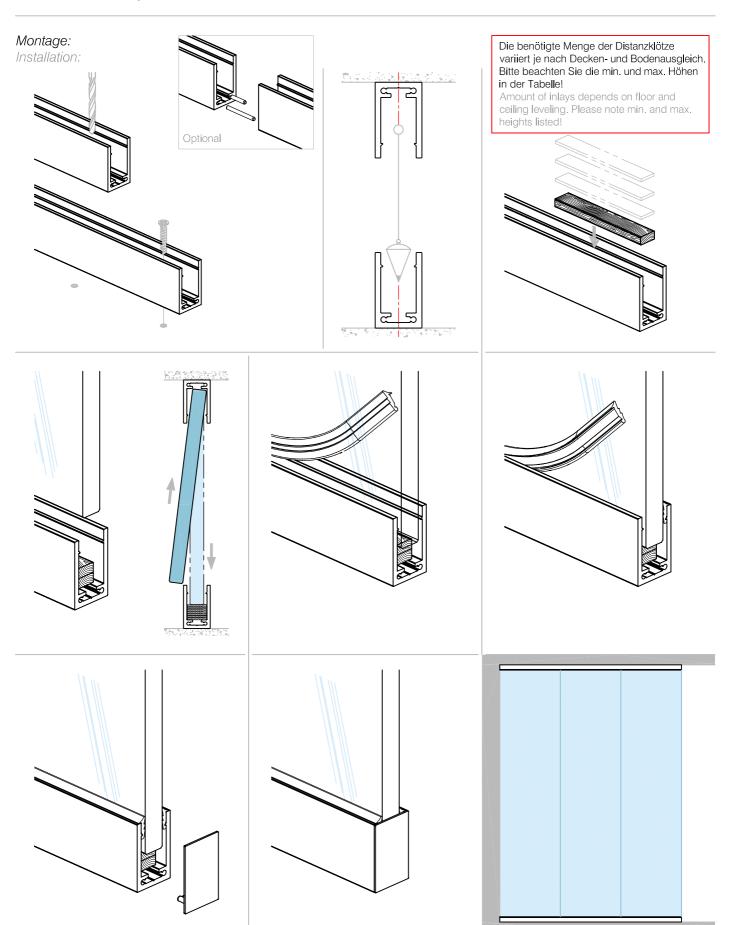

## Trennwand System - 4102

Installation and site measurement for the

|  | t               | Ш           | X  |                | *              |
|--|-----------------|-------------|----|----------------|----------------|
|  | 12 - 12,76mm    | 49.0900.425 | 50 | 19.7030.010.00 | 48.5680.182.00 |
|  |                 | 49.8925.425 |    |                |                |
|  | 16,76 - 17,52mm | 49.0900.403 | 50 | 19.7030.010.00 | 48.5680.182.00 |
|  |                 | 49.8925.403 |    |                |                |