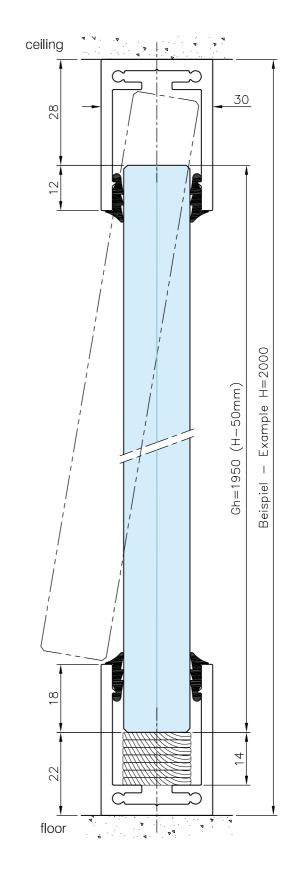

## Beispiel mit U-Profil 40x30x40 und 12,52 mm Glas:

Example with U-profile 40x30x40 and 17.52 mm glass: