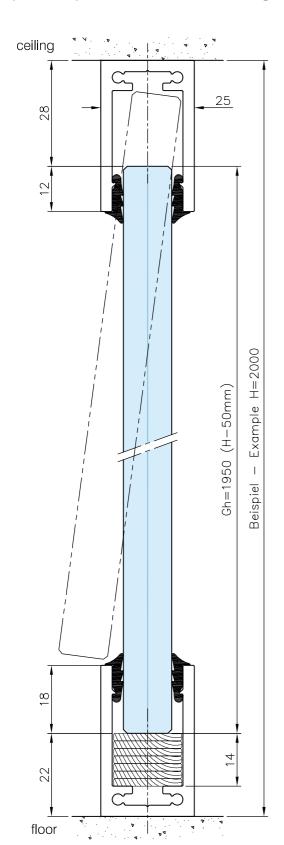

## Beispiel mit U-Profil 40x25x40 und 12,76 mm Glas:

Example with U-profile 40x25x40 and 12.76 mm glass: