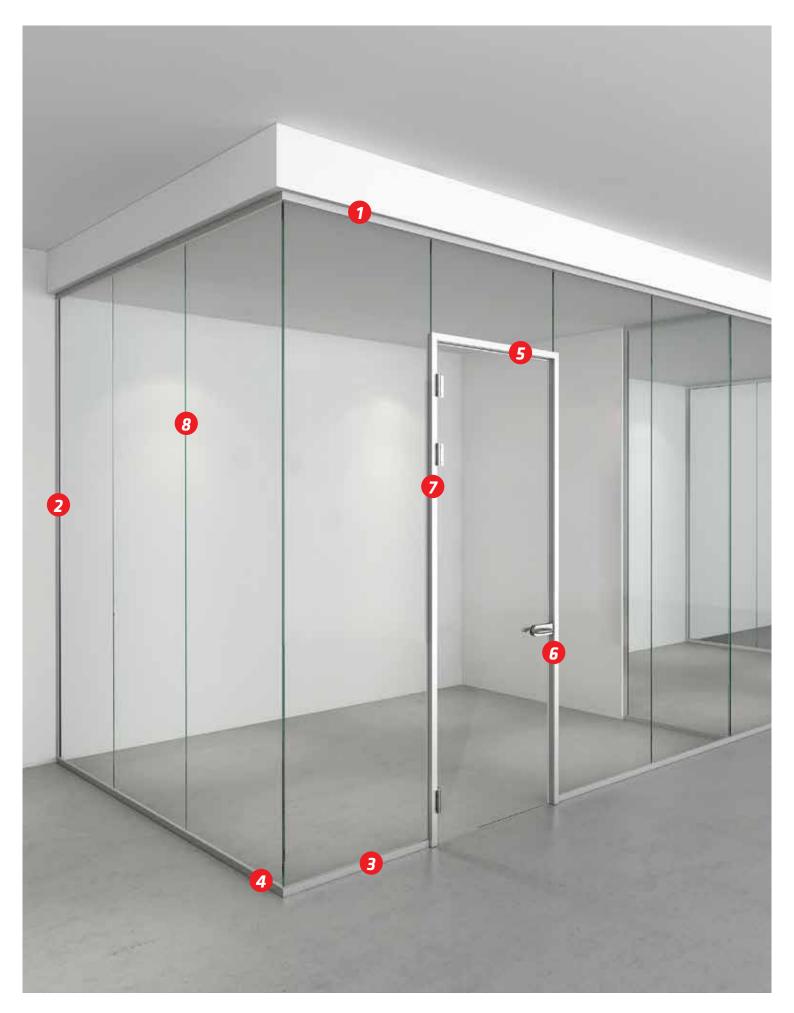

# SYSTEM GF ALL-GLASS WALLS

## PROFILES

#### 1 U-PROFILE - CEILING

U profile 30, 40 and 60 mm can be used in ceilings. A pvc sealing strip is mounted at the back side of the u-profile against the ceiling.

## FRAME | DOOR

UL profile 30 and 40 mm can be used on the wall. The profile is divided into two parts, and the locking profile is clipped in after the glass has been fitted. This simplifies the assembly job and gives greater tolerances on the glass dimensions.

### 3 UL-PROFILE - FLOOR

UL profile 30 or 40 mm is used against the floor. Profiles are divided into two parts, and the locking profile is clipped after the glass seats have been fitted. The glass is adjusted with adjusting blocks at the bottom.

### 4 U-PROFILE - CORNER

The profiles can be easily adjusted on the construction site. The glass is mounted with bonding tape.

#### **G** DOOR FRAME PROFILE

The same door frame profile is used for timber and glass doors. There is an integrated track for adjacent glass in the sides and top. The door frame is mounted after the bottom and top profiles have been mounted.

#### 6 LOCK CASING

Lock casing set in stainless steel for glass door and included door handle is developed based on «Office and Studio». Can be delivered prepared for cylinder. Can also be delivered prepared for access control with electric bolt integrated in frame.

## 7 HINGES

Glass hinges are designed to be 2D adjustable. This means that the door can be adjusted quick and easy. On a standard door there are 3 hinges.

### 8 SILICONE BONDING TAPE

Silicone bonding tape is used to mount the glass surfaces during assembly. These are available in transparent.