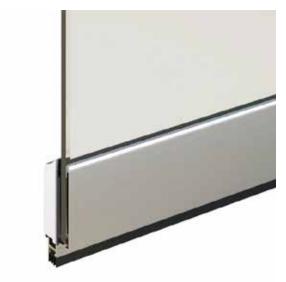

#### DROP DOWN SEAL FOR A TIGHT GLASS DOOR

The G-Fittings drop down seal »Clarita« for glass doors is the ideal solution to subsequently seal your glass door against sound leakage and annoying drafts.