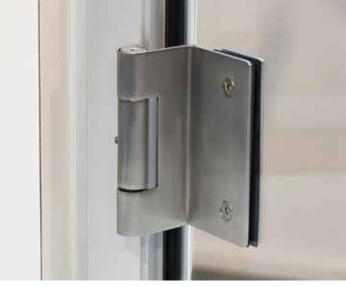

## 7 HINGES

Glass hinges are designed to be 2D adjustable. This means that the door can be adjusted quick and easy. On a standard door there are 3 hinges.