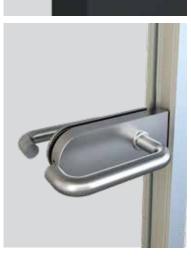

#### 6 LOCK CASING

Lock casing set in stainless steel for glass door and included door handle is developed based on «Office and Studio». Can be delivered prepared for cylinder. Can also be delivered prepared for access control with electric bolt integrated in frame.