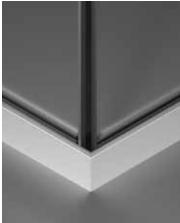

### 3 UL-PROFILE - FLOOR

UL profile 30 or 40 mm is used against the floor. Profiles are divided into two parts, and the locking profile is clipped after the glass seats have been fitted. The glass is adjusted with adjusting blocks at the bottom.

#### UL-PROFIL

30 x 25 x 30 mm 40 x 25 x 40 mm 40 x 33 x 40 mm

All profiles are available with a length of 2900 mm.