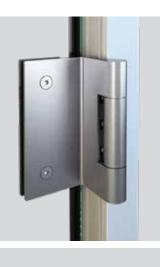

## 7 HINGES

Glass hinges are designed to be 2D adjustable. This means that the door can be adjusted quick and easy. On a standard door there are 3 hinges.