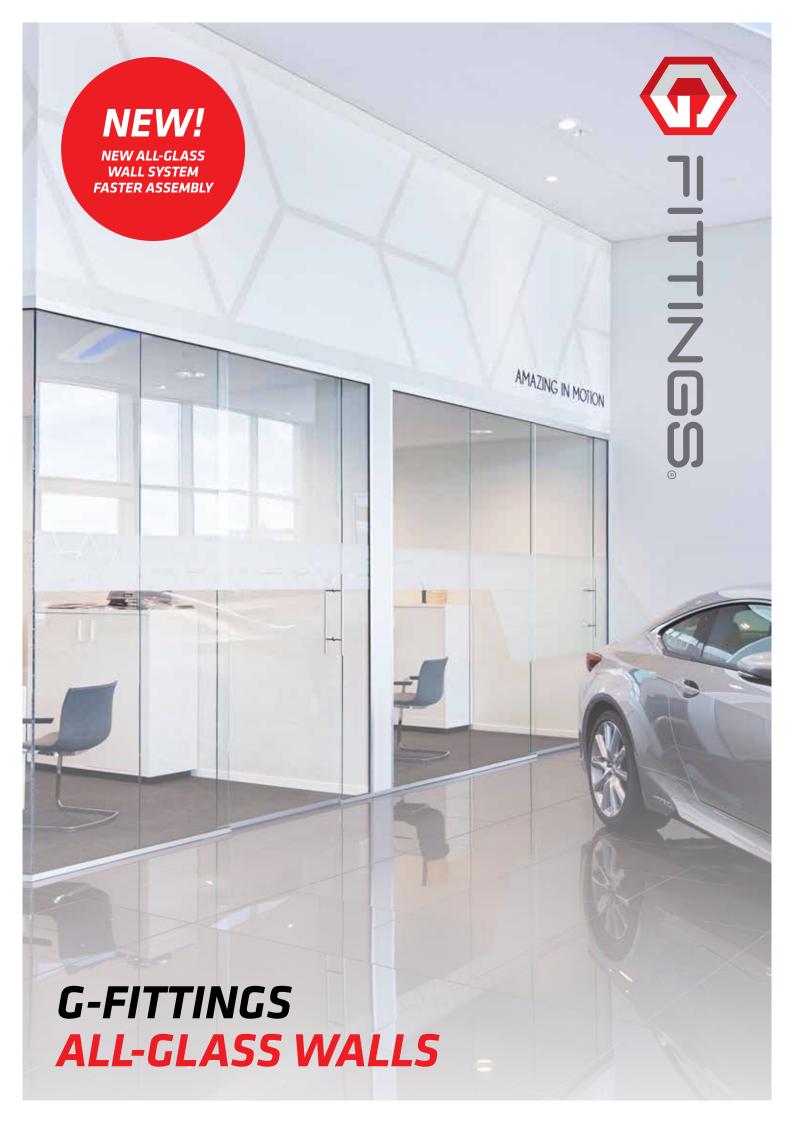

# **G-FITTINGS** ALL-GLASS WALLS

G-Fittings all-glass walls consists of slim aluminum profiles with integrated rubber gaskets and are designed for large glass panels with vertical glued joints. The glass is divided up in desired modules according to measurements, or to drawing.

## **OUICK ASSEMBLY**

A completely new system developed by us together with the craftsman. A number of profiles with assembly-friendly, smart solutions provide great benefits. The pre-assembled rubber gaskets in the profiles ensure that the glass wall can now be mounted by one person alone. The system has many adjustment options and good stability.