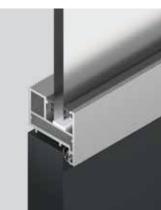

#### **G** DOOR FRAME PROFILE

The same door frame profile is used for timber and glass doors. There is an integrated track for adjacent glass in the sides and top. The door frame is mounted after the bottom and top profiles have been mounted.

## FRAME | DOOR

UL profile 30 and 40 mm can be used on the wall. The profile is divided into two parts, and the locking profile is clipped in after the glass has been fitted. This simplifies the assembly job and gives greater tolerances on the glass dimensions.