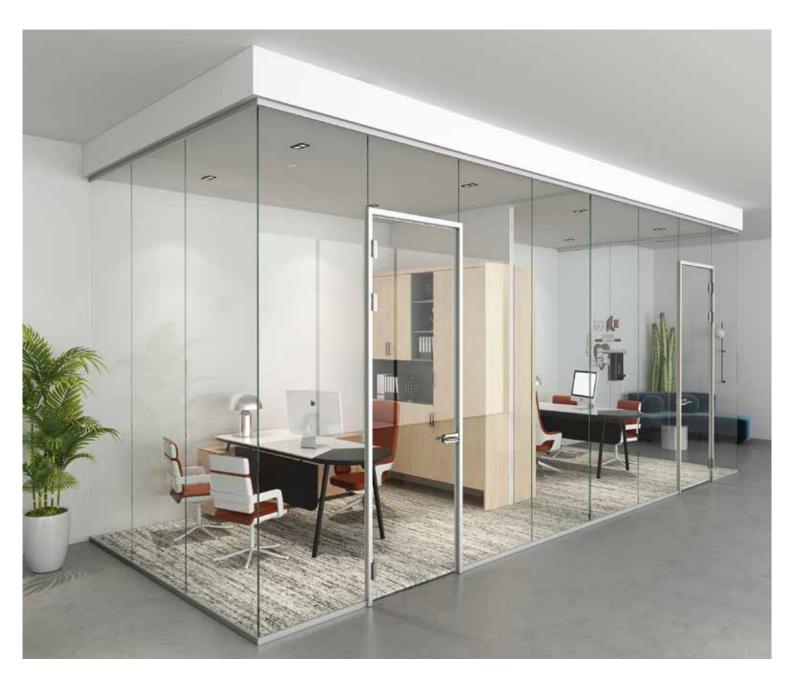

# COMPLETE SYSTEM

At G-Fittings you get everything you need for your glass wall: Profiles, doors, glass, lock casings, door handles, gaskets, bonding tape, etc. All from one hand! - it does not get easier.

We offer a very large standard range. Based on this, you can combine profiles, glass and doors adapted to your needs. Unique solutions can be created together with us.