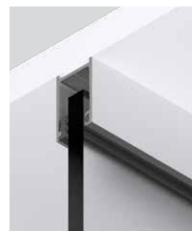

#### 1 U-PROFILE - CEILING

U profile 30, 40 and 60 mm can be used in ceilings. A pvc sealing strip is mounted at the back side of the u-profile against the ceiling.