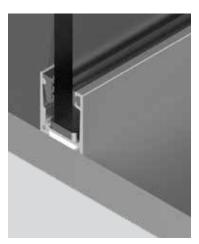

## FRAME | DOOR

UL profile 30 and 40 mm can be used on the wall. The profile is divided into two parts, and the locking profile is clipped in after the glass has been fitted. This simplifies the assembly job and gives greater tolerances on the glass dimensions.

### 3 UL-PROFILE - FLOOR

UL profile 30 or 40 mm is used against the floor. Profiles are divided into two parts, and the locking profile is clipped after the glass seats have been fitted. The glass is adjusted with adjusting blocks at the bottom.