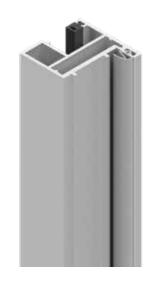

### 4 U-PROFILE - CORNER

The profiles can be easily adjusted on the construction site. The glass is mounted with bonding tape.

### 8 SILICONE BONDING TAPE

Silicone bonding tape is used to mount the glass surfaces during assembly. These are available in transparent.