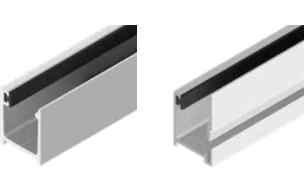

#### **U-PROFIL**

30 x 25 x 30 mm 40 x 25 x 30 mm 40 x 33 x 40 mm 60 x 25 x 60 mm

#### UL-PROFIL

30 x 25 x 30 mm 40 x 25 x 40 mm 40 x 33 x 40 mm

All profiles are available with a length of 2900 mm.