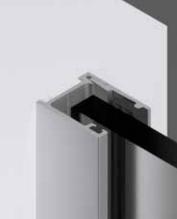

#### 1 U-PROFILE - CEILING

U profile 30, 40 and 60 mm can be used in ceilings. A pvc sealing strip is mounted at the back side of the u-profile against the ceiling.

### 4 U-PROFILE - CORNER

The profiles can be easily adjusted on the construction site. The glass is mounted with bonding tape.