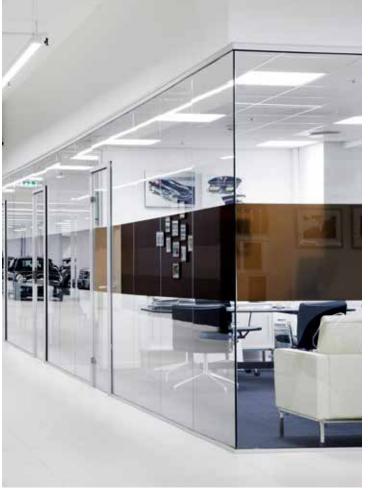

# **G-FITTINGS** ALL-GLASS WALLS

G-Fittings all-glass walls consists of slim aluminum profiles with integrated rubber gaskets and are designed for large glass panels with vertical glued joints. The glass is divided up in desired modules according to measurements, or to drawing.

# COMPLETE SYSTEM

At G-Fittings you get everything you need for your glass wall: Profiles, doors, glass, lock casings, door handles, gaskets, bonding tape, etc. All from one hand! - it does not get easier.

## **OUICK ASSEMBLY**

A completely new system developed by us together with the craftsman. A number of profiles with assembly-friendly, smart solutions provide great benefits. The pre-assembled rubber gaskets in the profiles ensure that the glass wall can now be mounted by one person alone. The system has many adjustment options and good stability.