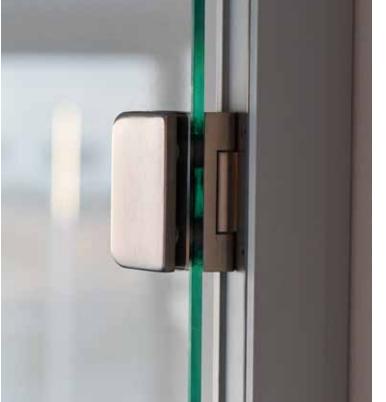

#### 6 LOCK CASING

Lock casing set in stainless steel for glass door and included door handle is developed based on «Office and Studio». Can be delivered prepared for cylinder. Can also be delivered prepared for access control with electric bolt integrated in frame.