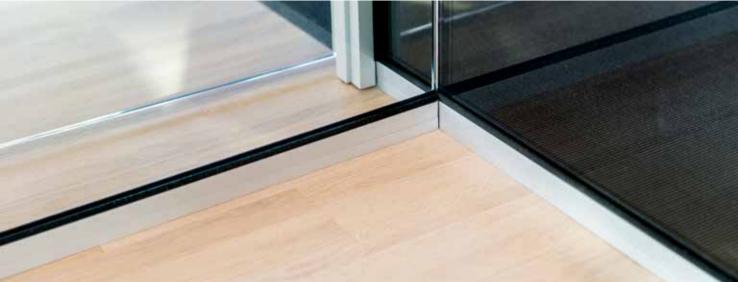

# **G-FITTINGS** ALL-GLASS WALLS

G-Fittings all-glass walls consists of slim aluminum profiles with integrated rubber gaskets and are designed for large glass panels with vertical glued joints. The glass is divided up in desired modules according to measurements, or to drawing.

### 3 UL-PROFILE - FLOOR

UL profile 30 or 40 mm is used against the floor. Profiles are divided into two parts, and the locking profile is clipped after the glass seats have been fitted. The glass is adjusted with adjusting blocks at the bottom.