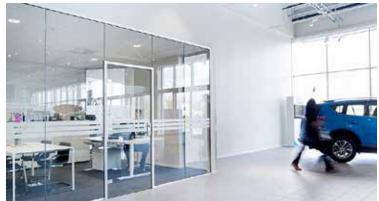

# **G-FITTINGS** ALL-GLASS WALLS

G-Fittings all-glass walls consists of slim aluminum profiles with integrated rubber gaskets and are designed for large glass panels with vertical glued joints. The glass is divided up in desired modules according to measurements, or to drawing.

We offer a very large standard range. Based on this, you can combine profiles, glass and doors adapted to your needs. Unique solutions can be created together with us.